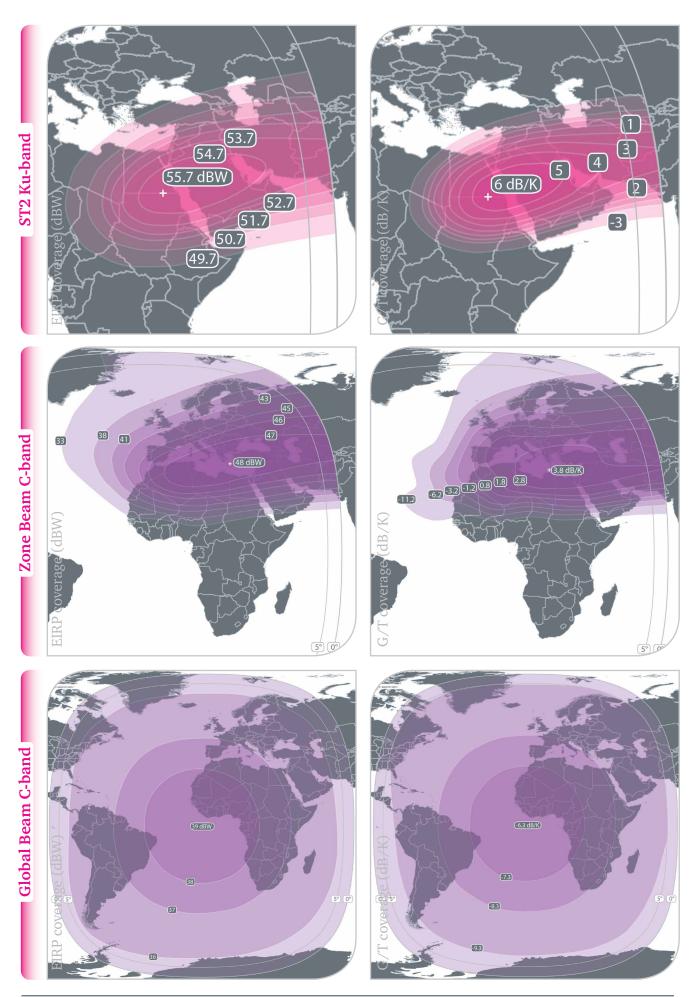

| €2.00             |
| 9.00 MHz  | €150.00         | €2.50             |
| 12.0 MHz  | €225.00         | €3.75             |
| 18.0 MHz  | €300.00         | €5.00             |
| 36.0 MHz  | €600.00         | €10.00            |

## **OU Terms and Conditions:**

- Each transmission should have a minimum of 15 minutes with 5 minutes increments;
- Occasional Use slots must be booked via the online booking system by authorized user;
- Service subject to Romantis standard Terms and Conditions for Occasional Use services which are available on request;
- Prices are subject to change without notice and are exclusive of VAT;
- Cancellation charges:
  - less than 48 Hours (25%);
  - less than 8 Hours (50%);
  - less than 4 Hours (100%);
  - no show (100%).

## **EXPRESS AM-44 | 11° W**