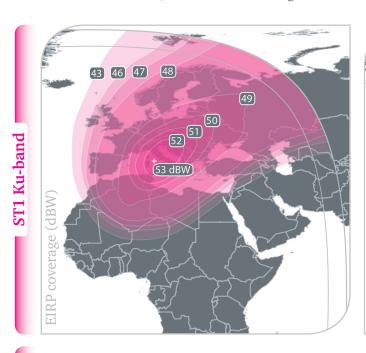

## **EXPRESS AM-44 | 11° W**

EUROPE | ME | AFRICA

| Manufacturer     | NPO PM and Thales Alenia Space |  |
|------------------|--------------------------------|--|
| Date of launch   | February 2009                  |  |
| Lifetime         | 10 years                       |  |
| Orbit            | 11° West                       |  |
| Ku-band, Linear  | 16x54 MHz (150W)               |  |
| C-band, Circular | 10x40 MHz (100W)               |  |
| Cross-strap      | Supported                      |  |



The Express AM44 is a highly-powerful satellite with good coverage of Europe and the Middle East. Located at 11°W, this satellite is a good choice for TV distribution and contribution services.





Whether you are broadcasting live video or backhauling production content between your studios, Romantis Occasional Use capacities will ensure seamless coverage from South America to the Far East. You can transmit breaking and scheduled news events, provide coverage of major sporting and political events when and where it is necessary. The Occasional Use (OU) booking can be as short as 15 minutes or can last for as long as several weeks or months.

| BANDWIDTH | Tariff per hour | Tariff per minute |
|-----------|-----------------|-------------------|
| 2.25 MHz  | €45.00          | €0.75             |
| 3.00 MHz  | €60.00          | €1.00             |
| 4.50 MHz  | €90.00          | €1.50             |
| 6.00 MHz  | €120.00         | €2.00             |
| 9.00 MHz  | €150.00         |