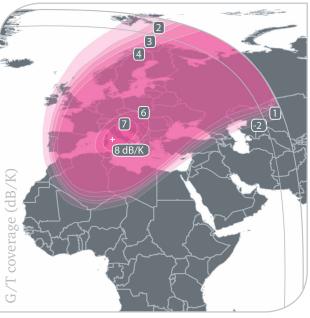

## **EXPRESS AM-44 | 11° W**

EUROPE | ME | AFRICA

| Manufacturer     | NPO PM and Thales Alenia Space |  |
|------------------|--------------------------------|--|
| Date of launch   | February 2009                  |  |
| Lifetime         | 10 years                       |  |
| Orbit            | 11° West                       |  |
| Ku-band, Linear  | 16x54 MHz (150W)               |  |
| C-band, Circular | 10x40 MHz (100W)               |  |
| Cross-strap      | Supported                      |  |



The Express AM44 is a highly-powerful satellite with good coverage of Europe and the Middle East. Located at 11°W, this satellite is a good choice for TV distribution and contribution services.





Whether you are broadcasting live video or backhauling production content between your studios, Romantis Occasional Use capacities will ensure seamless coverage from South America to the Far East. You can transmit breaking and scheduled news events, provide coverage of major sporting and political events when and where it is necessary. The Occasional Use (OU) booking can be as short as 15 minutes or can last for as long as several weeks or months.

| BANDWIDTH | Tariff per hour | Tariff per minute |
|-----------|-----------------|-------------------|
| 2.25 MHz  | €45.00          | €0.75             |
| 3.00 MHz  | €60.00          | €1.00             |
| 4.50 MHz  | €90.00          | €1.50             |
| 6.00 MHz  | €120.00         | €2.00             |
| 9.00 MHz  | €150.00         | €